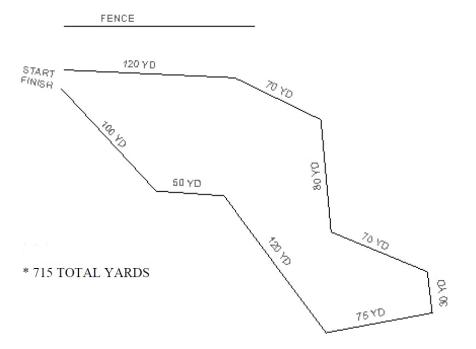

ASFA trial, Small will run 50% of the ASFA course as laid out for the sighthounds up to a maximum of 400 yards. All other stakes will run the full ASFA laid out course length.